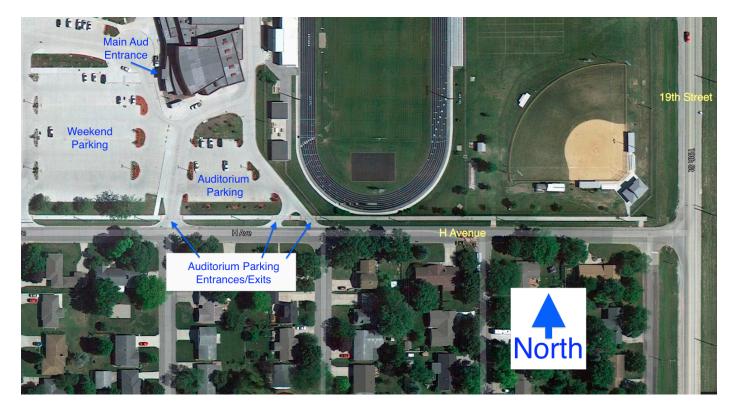

## Map Information

Exit 158 off of US Highway 30 Head NORTH on 19<sup>th</sup> Street Turn LEFT on H Avenue Proceed approximately 2 blocks, Auditorium and Auditorium Parking on Right

## **Parking Information**

Approximately 50 passenger vehicle spots in Auditorium Parking Lot Approximately 200 passenger vehicle spots in High School Parking Lot (available only on weekends and non-school days)

Additional parking available along H Avenue as well as 15<sup>th</sup> Street

#### Facility Map

1001 15<sup>th</sup> Street | Nevada, Iowa 50201 | (515) 382-3521 www.nevadacubs.org