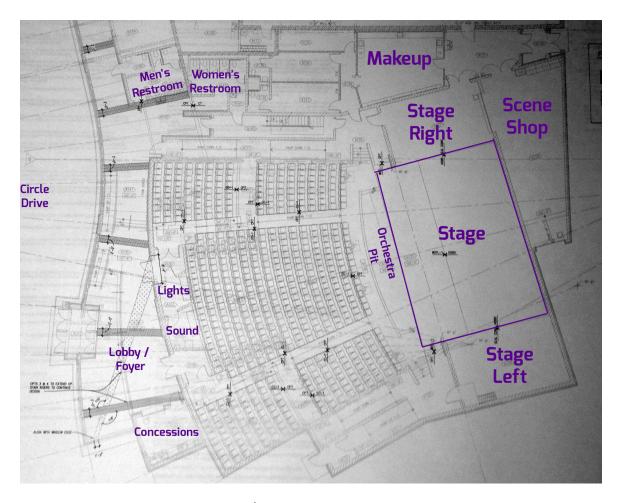

# **General Event Information**

Facility Address: 1001 15<sup>th</sup> Street, Nevada, IA 50201 Facility Phone Number: (515) 382-3521 Facility Seating Capacity: 600 including 6 Handicap locations

#### Facility Map

1001 15<sup>th</sup> Street | Nevada, Iowa 50201 | (515) 382-3521 www.nevadacubs.org