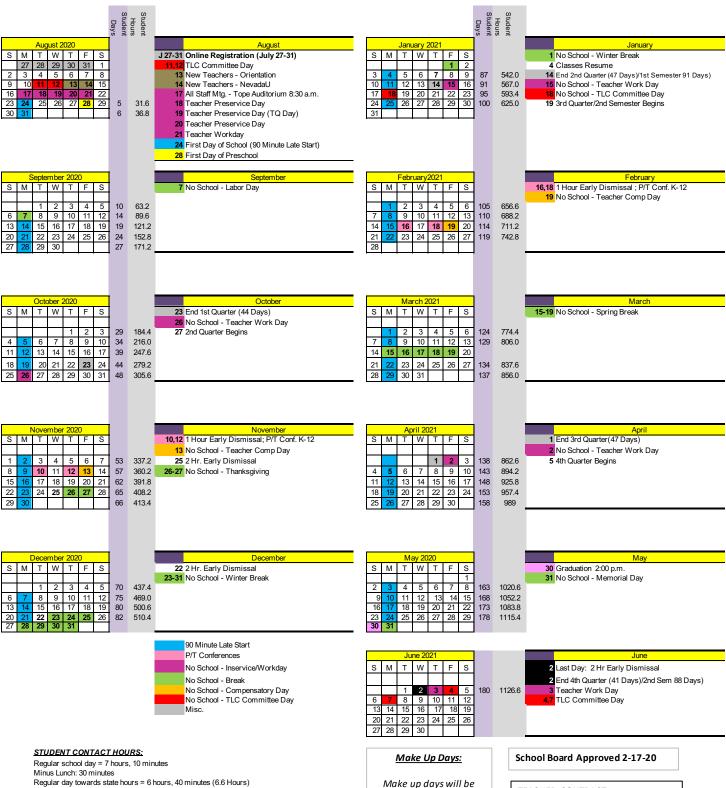

## Nevada Community School District 2020-2021 School Calendar

District Calendar based on student hours (State Minimum = 1080)

- Weather and other emergency related information will be posted via television (Ch. 8, KCCI; Ch. 13, WHO), and online via the District website (https://www.nevadacubs.org/), Facebook (https://www.facebook.com/NevadaCSD), & Twitter (@NevadaCSD).
- Text and email notifications will be sent via School Messenger

June 3 & 4

Any additional make up days will be per the discretion of the Board.

TEACHER CONTRACT:

180 = Student

8 = PD/Workday

5 = Holiday

2 = Compensatory

195