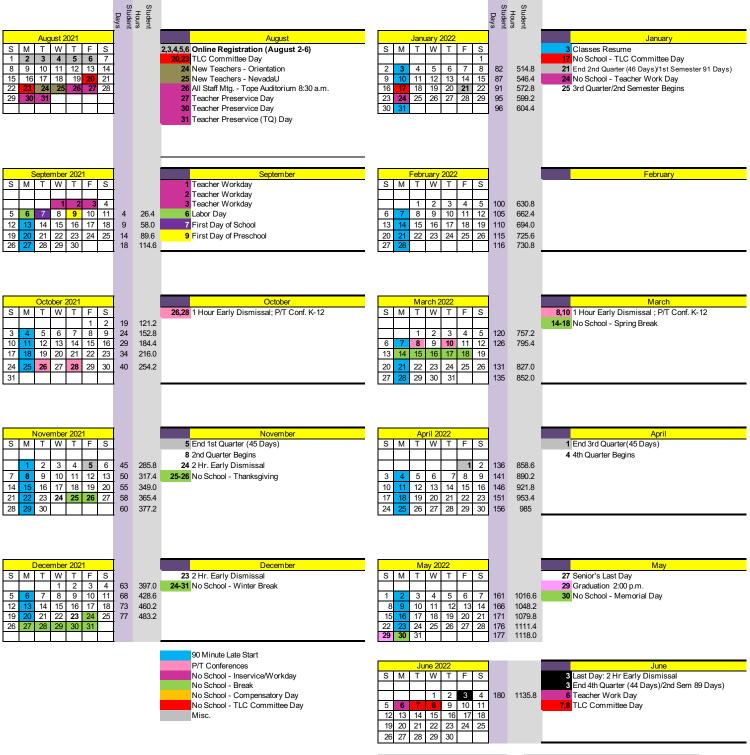

# Nevada Community School District 2021-2022 School Calendar

#### STUDENT CONTACT HOURS:

Regular school day = 7 hours, 10 minutes Minus Lunch: 30 minutes

Regular day towards state hours = 6 hours, 40 minutes (6.6 Hours) District Calendar based on student hours (State Minimum = 1080)

## Make Up Days:

Make up days will be June 6-10

Any additional make up days will be per the discretion of the Board based on the State Minimum Required Hours

#### TEACHER CONTRACT:

- 178 = Student
- 2 = Parent-Teacher Conferences
- 8 = PD/Workday
- 2= Log Days or Work Days
- 5 = Holiday
- ----
- 195