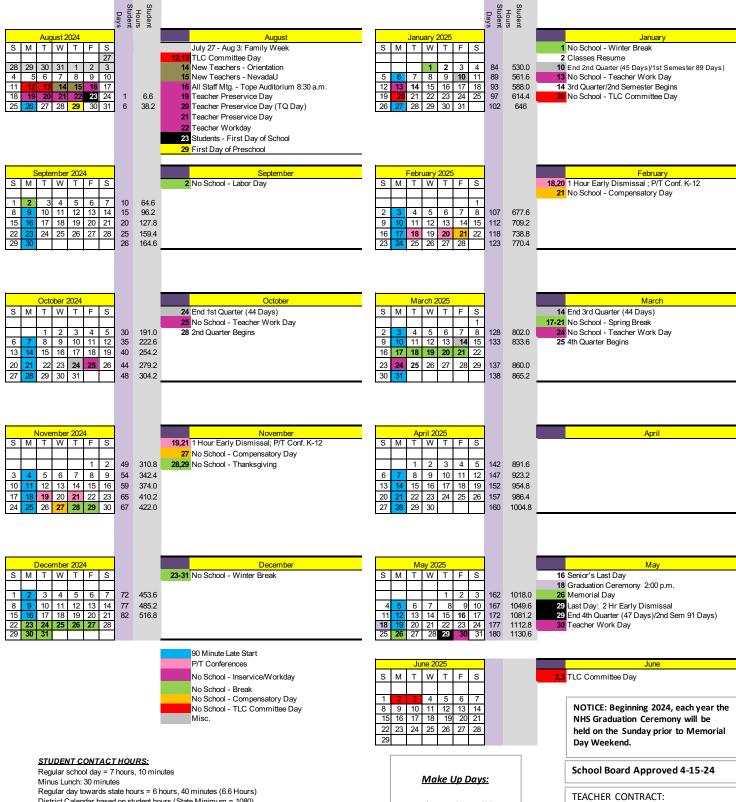

## Nevada Community School District 2024-2025 School Calendar

District Calendar based on student hours (State Minimum = 1080)

- Weather and other emergency related information will be posted via television (Ch. 8, KCCI; Ch. 13, WHO), and online via the District website (https://www.nevadacubs.org/), Facebook (https://www.facebook.com/NevadaCSD), & Twitter (@NevadaCSD).
- Text and email notifications will be sent via School Messenger.

Make up day will be May 30.

Any additional make up days will be per the discretion of the Board.

178 = Student

2 = P/T Conference

8 = PD/Workday

2 = Log Days/Workdays

5 = Holiday

195